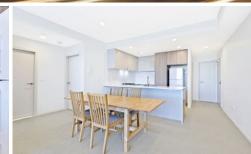

## 705/118 Princes Highway Arncliffe NSW

- \* Two spacious bedrooms both with good size built in robes
- \* Master bedroom with a gorgeous Ensuite.
- \* Stunning and modern bathroom. (with night lighting)
- \* Large Open plan living and dining room.
- \* Air conditioning
- \* State of the art kitchen with Caesarstone bench tops and glass splashback.
- \* Stainless Steel Appliances
- \* Dishwasher, Washer and Dryer
- \* EXCEPTIONAL LOCATION (minutes to train, transport, M5, shopping centre)
- \* WALKING DISTANCE to train station (4 min) + handy to buses
- \* Close to schools, Parks and Playgrounds