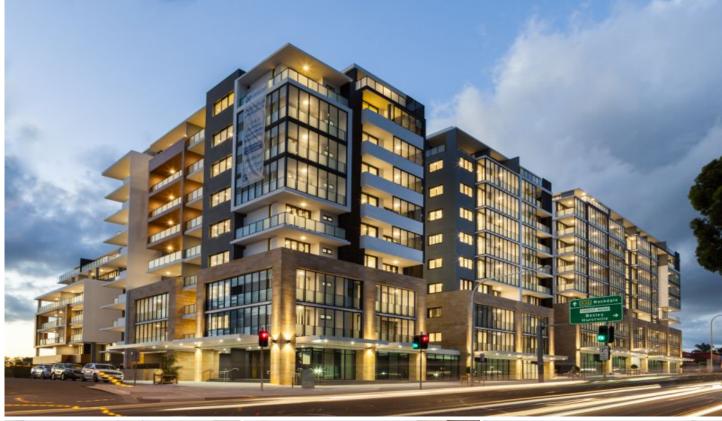

## 705/118 Princes Highway Arncliffe NSW

- \* Two spacious bedrooms both with good size built in robes
- \* Master bedroom with a gorgeous Ensuite.
- \* Stunning and modern bathroom. (with night lighting)
- \* Large Open plan living and dining room.
- \* Air conditioning
- \* State of the art kitchen with Caesarstone bench tops and glass splashback.
- \* Stainless Steel Appliances
- \* Dishwasher, Washer and Dryer
- \* EXCEPTIONAL LOCATION (minutes to train, transport, M5, shopping centre)
- \* WALKING DISTANCE to train station (4 min) + handy to buses
- \* Close to schools, Parks and Playgrounds