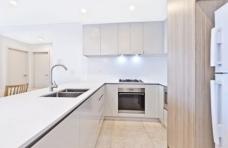

## 705/118 Princes Highway Arncliffe NSW

- \* Two spacious bedrooms both with good size built in robes
- \* Master bedroom with a gorgeous Ensuite.
- \* Stunning and modern bathroom. (with night lighting)
- \* Large Open plan living and dining room.
- \* Air conditioning
- \* State of the art kitchen with Caesarstone bench tops and glass splashback.
- \* Stainless Steel Appliances
- \* Dishwasher, Washer and Dryer
- \* EXCEPTIONAL LOCATION (minutes to train, transport, M5, shopping centre)
- \* WALKING DISTANCE to train station (4 min) + handy to buses
- \* Close to schools, Parks and Playgrounds