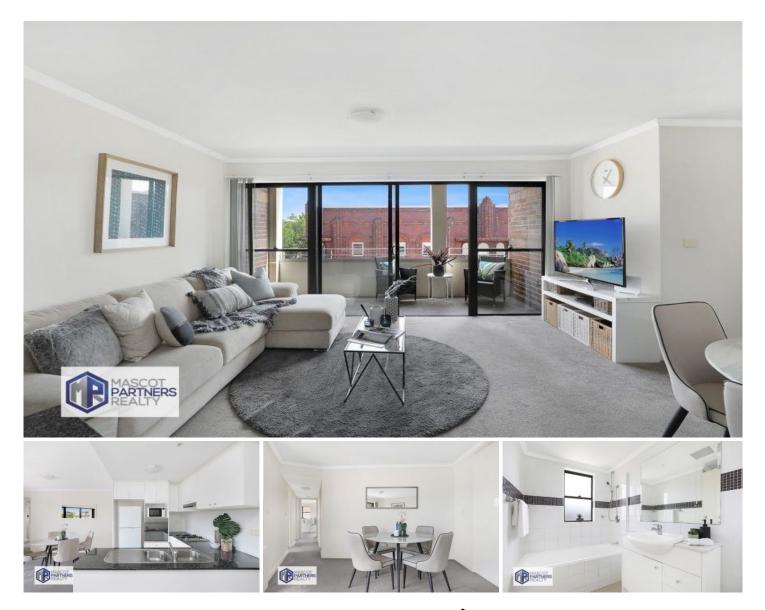

## 18/57-63 Belmore Road Randwick NSW

Promising lifestyle excellence in the heart of Randwick , this sleek contemporary 2 bedroom apartment provides a retreat for homebuyers and investors.

This apartment is only moments from UNSW, Royal Randwick shopping centre, transport, shops, cafes, Prince of Wales hospital and soon to be light rail just around the corner.

-Contemporary open design with zoned living and dining areas

-Sleek granite kitchen features quality Smeg gas appliances

-2 good size bedrooms with built-in wardrobes and ensuite for master

-Resident access to common rooftop with superb district views