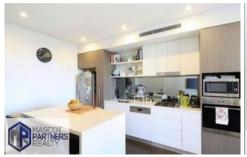

You are sitting in a prime location with only 200M away from Mascot train station, a minute walk to super market and mascot central district.

- ? Bright and airy open plan living and dining area with timber flooring throughout the property
- ? Stylish and modern designed gas kitchen with granite bench top, quality SMEG appliances and dishwasher.
- ? Spacious bedrooms with built-in wardrobes.
- ? Ducted air-con.
- ? Security car park
- ? Lockup storage