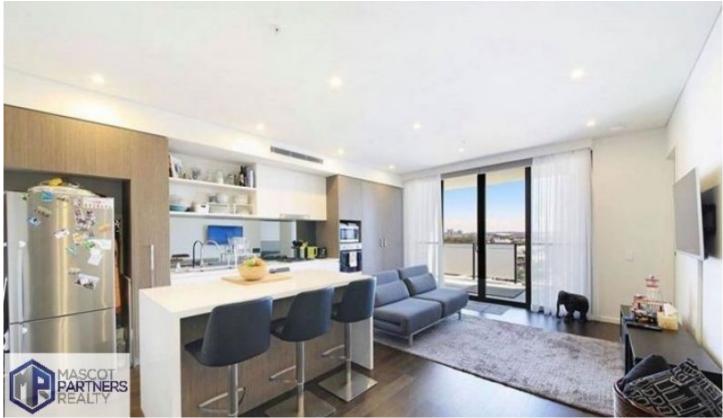

## 613/7-9 Kent Road Mascot NSW

This 2 bedroom apartment is located in the vibrant heart of Mascot within the highly sought after ESPRIT Development this sleek stylish near new apartment Situated on the 6th floor offers an abundance of natural light.

You are sitting in a prime location with only 200M away from Mascot train station, a minute walk to super market and mascot central district.

- ? Bright and airy open plan living and dining area with timber flooring throughout the property
- ? Stylish and modern designed gas kitchen with granite bench top, quality SMEG appliances and dishwasher.
- ? Spacious bedrooms with built-in wardrobes.
- ? Ducted air-con.
- ? Security car park
- ? Lockup storage