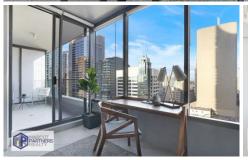

## Property Features:

- -Bright and airy open plan living and dining area with new carpet flooring for one bedroom unit and tiles throughout for studio.
- -Enclosed balcony / sunny rooms
- -Spacious bedrooms with built-in wardrobes
- -Separate laundry room