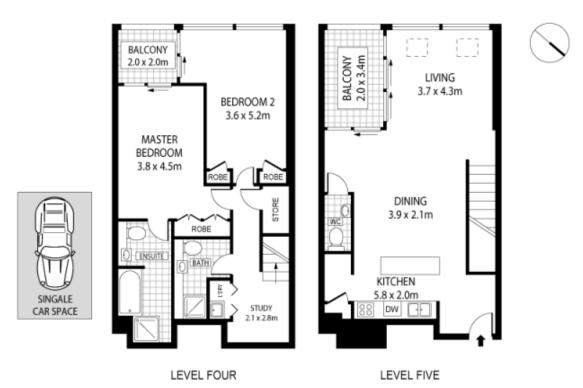

## 503A/264 Anzac Parade Kensington NSW

A luxurious residential split level apartment, Capella is a landmark building and one of Kensington's most recognised buildings. Flowing over two levels on the top floor and finished to the highest of standards with superbultra-contemporary appointments throughout, surrounded by sunny landscaped gardens with a heated 25M lap pool offering the ultimate in resort-style urban living that is little more than a short stroll to the University of New South Wales and the swapping grounds of Centennial Park.

## Property Features:

- Downstairs 2 bedrooms all with built-in robes, main bedroom with an ensuite
- Open plan living and dining area leading to an enclosed balcony

2 📮 2 🖺 1 🖨

**Type:** Apartment

View: https://www.mascotpartners.com.au/7705490