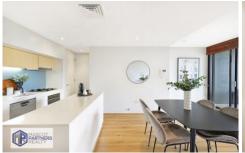

## Property Features:

- Downstairs 2 bedrooms all with built-in robes, main bedroom with an ensuite
- Open plan living and dining area leading to an enclosed balcony

2 📮 2 🖺 1 🖨

**Type:** Apartment

View: https://www.mascotpartners.com.au/7705490