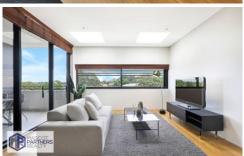

## Property Features:

- Downstairs 2 bedrooms all with built-in robes, main bedroom with an ensuite
- Open plan living and dining area leading to an enclosed balcony

2 📮 2 🖺 1 🖨

**Type:** Apartment

View: https://www.mascotpartners.com.au/7705490