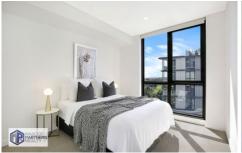

## Property Features:

- Two large bedrooms with built-in robes
- Main with en suite bathroom
- Sleek modern kitchen with stone bench tops and Smeg appliances

2 🔄 2 🔓 1 🖨

**Type:** Apartment

**View**: https://www.mascotpartners.com.au/7705493