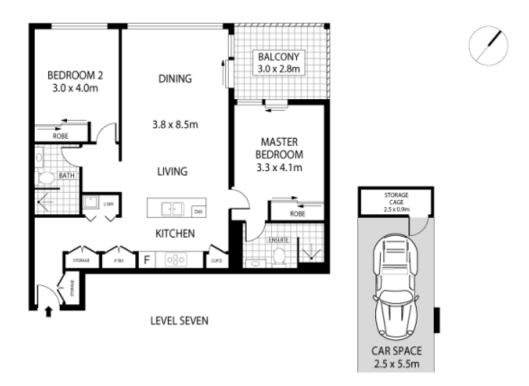

## 707/15 Brodie Spark Drive Wolli Creek NSW

The newest built Marq East, overlooking the fantastic view stretching from Sydney Airport to Kogarah Bay water, this 2 bedroom apartment offers luxury, convenience and comfort that tick all the boxes of what you want. With a supermarket, railway station, bus stops, village and gardens at the door, the residents are able to enjoy the luxurious lifestyle by accessing resort style facilities such as pools, gyms, sauna, BBQ & gardens.

## Property Features:

- Two large bedrooms with built-in robes
- Main with en suite bathroom
- Sleek modern kitchen with stone bench tops and Smeg appliances

2 🔄 2 🔓 1 🖨

**Type:** Apartment

**View**: https://www.mascotpartners.com.au/7705493

Junianto Junianto 02 8357 3377

For full version visit the website

0 1 2 3 4

This floor plan is for marketing purposes and is to be used as a guide only. All efforts have been made to ensure its accuracy although interested parties are urged to rely on their own enquiries.