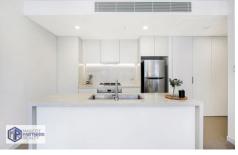

## Property Features:

- Two large bedrooms with built-in robes
- Main with en suite bathroom
- Sleek modern kitchen with stone bench tops and Smeg appliances

2 🔄 2 🔓 1 🖨

**Type:** Apartment

**View**: https://www.mascotpartners.com.au/7705493