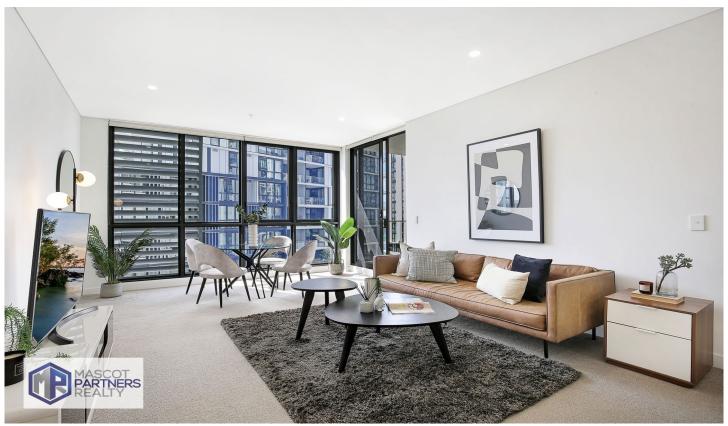

## 707/15 Brodie Spark Drive Wolli Creek NSW

The newest built Marq East, overlooking the fantastic view stretching from Sydney Airport to Kogarah Bay water, this 2 bedroom apartment offers luxury, convenience and comfort that tick all the boxes of what you want. With a supermarket, railway station, bus stops, village and gardens at the door, the residents are able to enjoy the luxurious lifestyle by accessing resort style facilities such as pools, gyms, sauna, BBQ & gardens.

## Property Features:

- Two large bedrooms with built-in robes
- Main with en suite bathroom
- Sleek modern kitchen with stone bench tops and Smeg appliances

2 🔄 2 🔓 1 🖨

**Type:** Apartment

**View**: https://www.mascotpartners.com.au/7705493