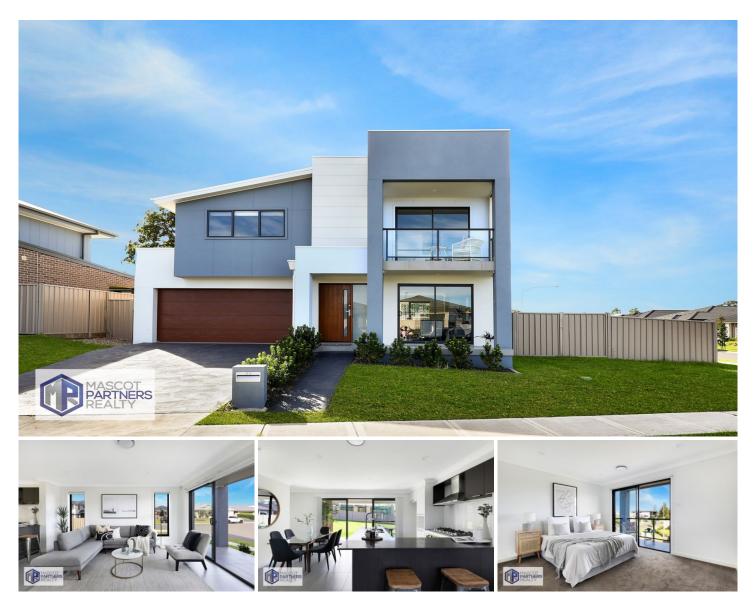

## 33 Leggett Street Spring Farm NSW

This stunning, 4-bedroom double storey house on a big corner lot is positioned in a central location and must be seen to be truly appreciated. If you are looking for something larger in size, then this property should be on the top of your list.

The seamless combination of space, natural light, quality finishes, elegant colour palette, and a practical design effortlessly create a home that is both extremely inviting and immensely liveable. Offering a generous separate lounge upstairs, combined family/dining, and a central living area that flows out onto an extended entertaining area, this is a home that is extremely functional.

## Property Features:

- Generous main bedroom with an oversized walk-in robe and private balcony

4 🕒 3 🔓 2 🖨

**Price:** \$1,042,500

View: https://www.mascotpartners.com.au/7705495

Junianto Junianto 02 8357 3377