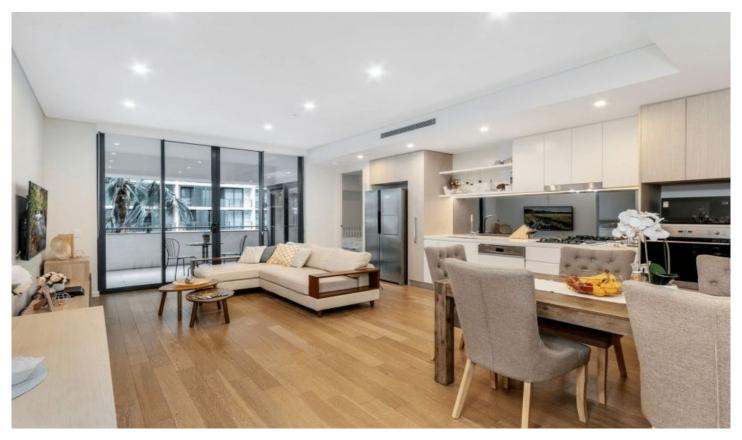

## 405/2 Muller Lane Mascot NSW

This 2 bedroom apartment is located in the vibrant heart of Mascot within the highly sought after ESPRIT Development this sleek stylish near new apartment.

- ? Bright and airy open plan living and dining area with timber flooring throughout the property
- ? Stylish and modern designed gas kitchen with granite bench top, quality SMEG appliances and dishwasher.
- ? Spacious bedrooms with built-in wardrobes.
- ? Ducted air-con.
- ? Security car park