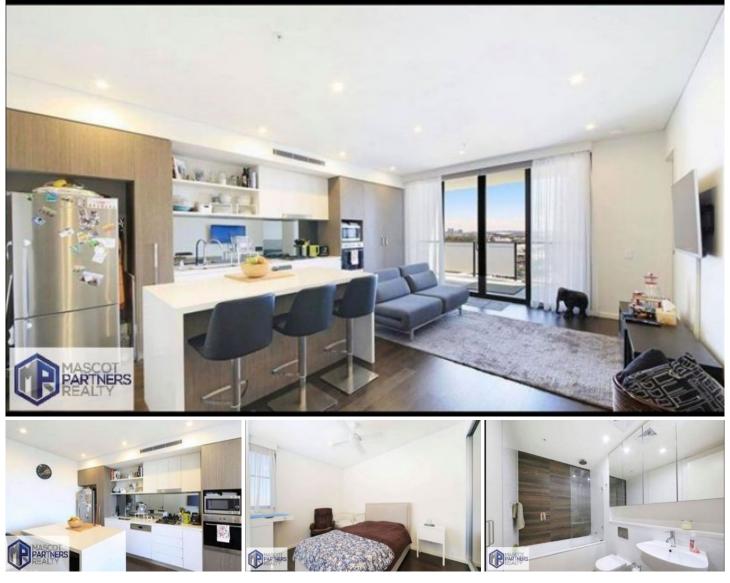

## 613A/7-9 Kent Road MASCOT NSW

This 2 bedroom apartment is located in the vibrant heart of Mascot within the highly sought after ESPRIT Development this sleek stylish near new apartment Situated on the 6th floor offers an abundance of natural light.

You are sitting in a prime location with only 200M away from Mascot train station, a minute walk to super market and mascot central district.

Bright and airy open plan living and dining area with timber flooring throughout the property

Stylish and modern designed gas kitchen with granite bench top, quality SMEG appliances and dishwasher.

Spacious bedrooms with built-in wardrobes.

Ducted air-con.

Security car park

For full version visit the website