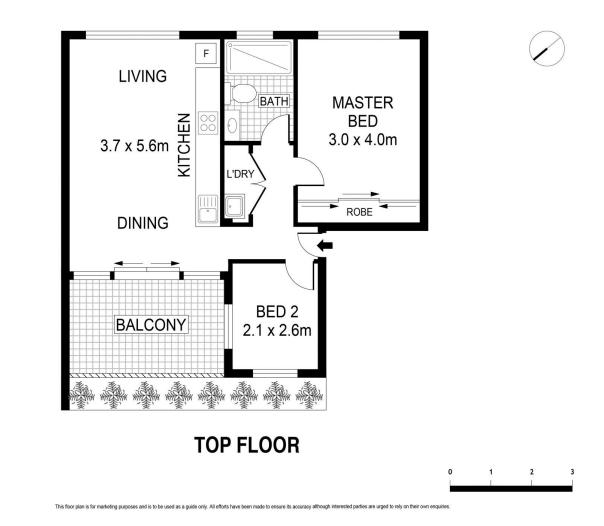

## 7/268 Unwins Bridge Road SYDENHAM NSW

Located in the small block of 7 apartments, this unit offers a fantastic entry-level or investment opportunity. Well-maintained, the home offers an open plan living area, modern kitchen with gas cooking, and entertaining balcony. Sydenham is a popular suburb nestled between St Peters and Tempe. The suburb has experienced a surge in popularity due to its proximity to the CBD, the range of leisure and recreation facilities located nearby, and the ongoing wave of gentrification occurring through the area. Sydenham is particularly fortunate to offer unrivalled transport links to the CBD; Sydenham Station provides the interchange linking the Eastern Suburbs & Illawarra, Bankstown, and Airport & East Hills lines.

**Property Features :** 

- Open plan design, light filled living room, sunny balcony located on the top floor