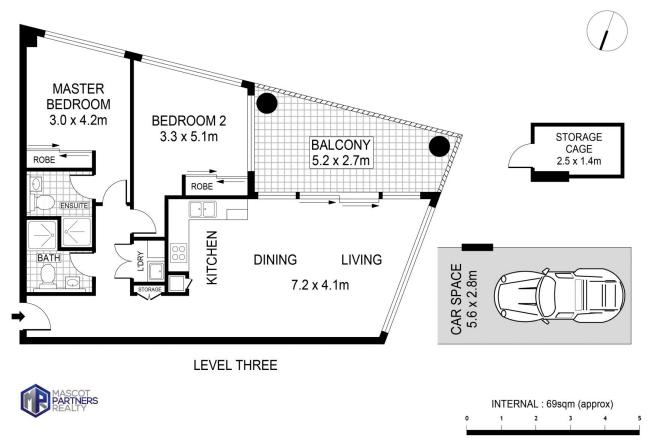

## 2 🛤 2 🚔 1 🚘

Type : Apartment

View : https://www.mascotpartners.com.au/7705500

This floor plan is for marketing purposes and is to be used as a guide only. All efforts have been made to ensure its accuracy although interested parties are urged to rely on their own enquiries.