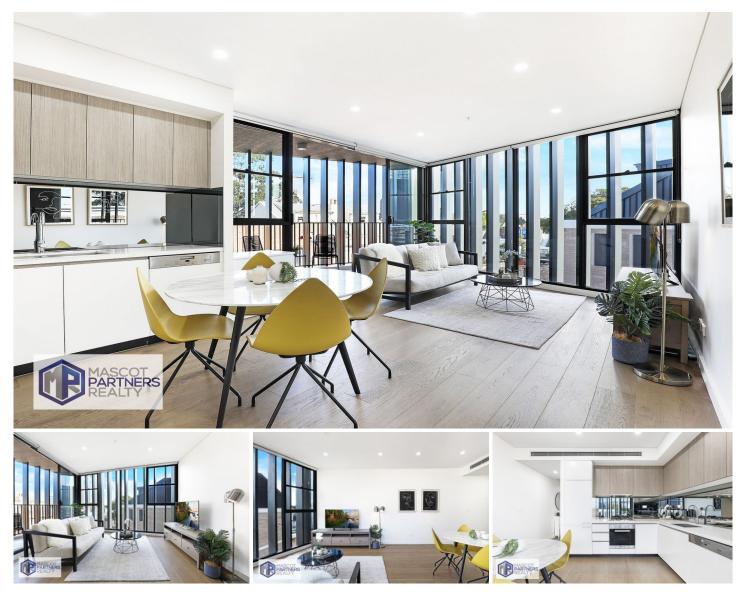

## 2317/6 Kingsborough Way ZETLAND NSW

Your new Bourke Street address is an epicentre of comfort and convenience. Sheltered from road noise, this quiet unit is nestled amongst charming heritage-style terraces on tree-lined streets.

Easy commute from Green Square Station with only 1 stop to the city or 2 stops to the airport. Bustling Circular Quay is less than five kilometres from your front door. Likewise, Surry Hills, Centennial Park and Zetlands East Village are all within footsteps of your new home. Some of Sydneys top schools and universities are also situated nearby, perfect for growing families.

## Property Features:

Bright, open plan living and dining area with timber flooring