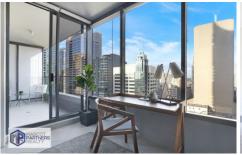

## 3013/91 Liverpool Street SYDNEY NSW

This dual key apartment with separate entrances to a one bedroom apartment and a studio located in the dynamic heart of the city, World Square shopping precinct at your door step, Darling Harbour, QVB, Hyde Park and Town Hall station all just moment away, and short walk to tourist and family attractions, world class facilities, dining and fashion.

This sleek stylish apartment situated on the 30th floor offers an abundance of natural light for both of the units with a great rental income for investor.

- -Studio \$530/week currently tenanted
- -One bedroom \$650 \$680/week