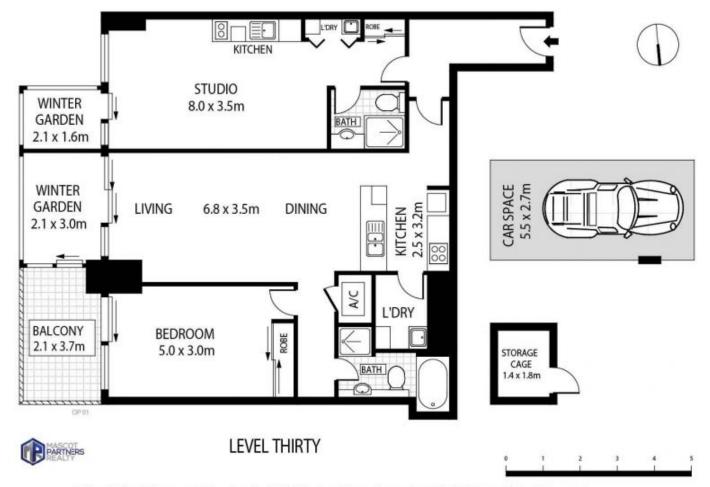

## 3013/91 Liverpool Street SYDNEY NSW

This dual key apartment with separate entrances to a one bedroom apartment and a studio located in the dynamic heart of the city, World Square shopping precinct at your door step, Darling Harbour, QVB, Hyde Park and Town Hall station all just moment away, and short walk to tourist and family attractions, world class facilities, dining and fashion.

This sleek stylish apartment situated on the 30th floor offers an abundance of natural light for both of the units with a great rental income for investor.

- -Studio \$530/week currently tenanted
- -One bedroom \$650 \$680/week

## Property Features:

-Bright and airy open plan living and dining area with new

For full version visit the website

## 2 🕒 2 🟪 1 🗬

Type: Apartment

View: https://www.mascotpartners.com.au/7705503

This floor plan is for marketing purposes and is to be used as a guide only. All efforts have been made to ensure its accuracy although interested parties are urged to rely on their own enquiries.