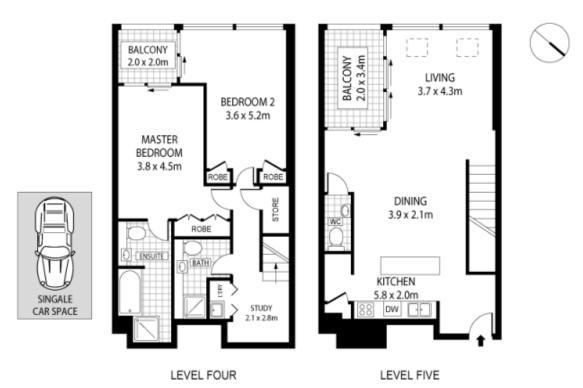

## 503A/264 Anzac Parade KENSINGTON NSW

A luxurious residential split level apartment, Capella is a landmark building and one of Kensington's most recognised buildings. Flowing over two levels on the top floor and finished to the highest of standards with superb ultra-contemporary appointments throughout, surrounded by sunny landscaped gardens with a heated 25M lap pool offering the ultimate in resort-style urban living that is little more than a short stroll to the University of New South Wales and the swapping grounds of Centennial Park.

## Property Features:

- Downstairs 2 bedrooms all with built-in robes, main bedroom with an ensuite
- Open plan living and dining area leading to an enclosed balcony

For full version visit the website

## 2 🔄 2 🔓 1 🖨

Type: Apartment

View: https://www.mascotpartners.com.au/7705505

0 1 2 3 4 5

his floor plan is for marketing purposes and is to be used as a guide only. All efforts have been made to ensure its accuracy although interested parties are urged to rely on their own enquiries