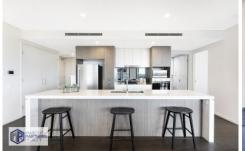

Stylish and modern designed gas kitchen with granite bench top, quality SMEG appliances and dishwasher. Spacious bedrooms with built-in wardrobes.

3 连 2 🗲 2 🖨

**Price:**\$1,150,000

View: https://www.mascotpartners.com.au/7705510