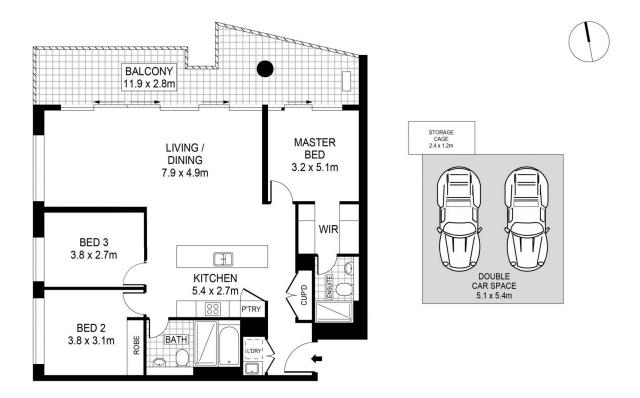

## 803/9 Kent Road MASCOT NSW

This near new 3-bedroom apartment offers everything you need. Situated in luxury complex.

Only a minute's walk to Mascot Central, Woolworths Supermarket, caf?, restaurants and village shopping and Mascot Station. Close proximity to Sydney Centre, Universities, airports, schools and public transport.

Located in the vibrant heart of Mascot within the highly sought after ESPRIT Development this sleek stylish near new apartment Situated on the 8th floor offers an abundance of natural light.

Bright and airy open plan living and dining area with timber flooring throughout the property

Stylish and modern designed gas kitchen with granite bench top, quality SMEG appliances and dishwasher. Spacious bedrooms with built-in wardrobes.

3 连 2 🗲 2 🖨

**Price:**\$1,150,000

View: https://www.mascotpartners.com.au/7705510

Junianto Junianto 02 8357 3377

INTERNAL : 106sqm (approx)

This floor plan is for marketing purposes and is to be used as a guide only. All efforts have been made to ensure its accuracy although interested parties are urged to rely on their own enquiries.