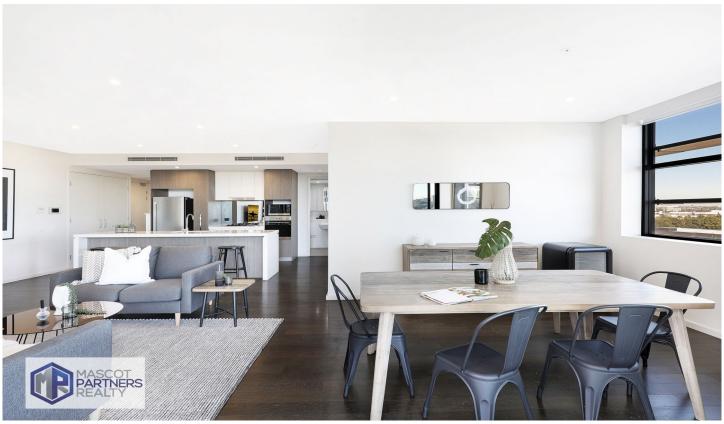

Located in the vibrant heart of Mascot within the highly sought after ESPRIT Development this sleek stylish near new apartment Situated on the 8th floor offers an abundance of natural light.

Bright and airy open plan living and dining area with timber flooring throughout the property

Stylish and modern designed gas kitchen with granite bench top, quality SMEG appliances and dishwasher. Spacious bedrooms with built-in wardrobes.

3 连 2 🗲 2 🖨

**Price:**\$1,150,000

View: https://www.mascotpartners.com.au/7705510