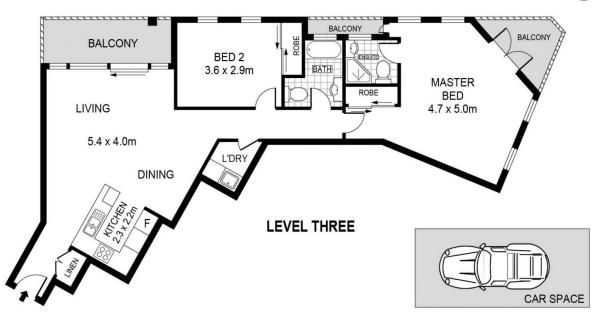

## 2 2 1 2

Type : Apartment Land Size : 101 sqm

View: https://www.mascotpartners.com.au/770551

1

INTERNAL : 83sqm (approx)

This floor plan is for marketing purposes and is to be used as a guide only. All efforts have been made to ensure its accuracy although interested parties are urged to rely on their own enquiries.