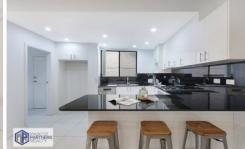

## Features include:

- Three generous size bedrooms with built-in robes
- The master bedroom offers private en-suite and balcony;
- Well-appointed modern kitchen with stone benchtop, sleek stainless-steel appliances and abundant cupboard space and island/breakfast bar flowing to a combined open