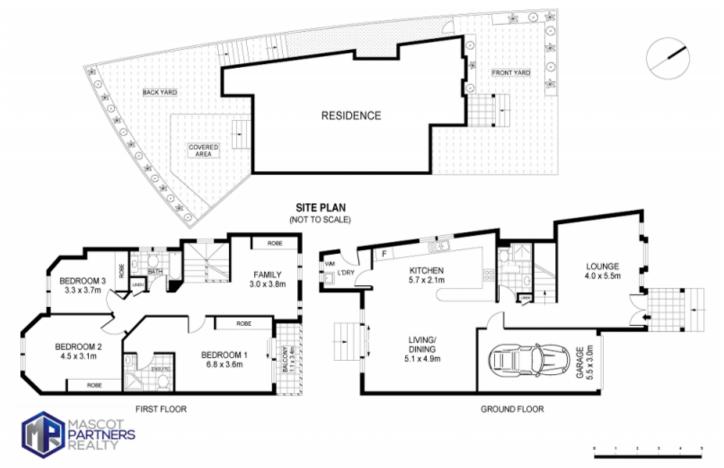

## 2A Macauley Avenue BANKSTOWN NSW

Situated in a great location in Bankstown, this spacious 3-bedroom duplex provides a supreme peaceful and comfortable living. Offering a large functional floor plan with high ceilings throughout, this home promotes effortless family living and entertaining and will appeal to families and investors alike. You're just a short walk to shops, schools, parks, bus and train station from this handy location.

## Features include:

- Three generous size bedrooms with built-in robes
- The master bedroom offers private en-suite and balcony;
- Well-appointed modern kitchen with stone benchtop, sleek stainless-steel appliances and abundant cupboard space and island/breakfast bar flowing to a combined open

3 🔄 3 🔓 1 🚘

Type: Semi Detached

View: https://www.mascotpartners.com.au/7705512

For full version visit the website

This floor plan is for marketing purposes and is to be used as a guide only. All efforts have been made to ensure its accuracy although interested parties are urged to rely on their own enquiries.