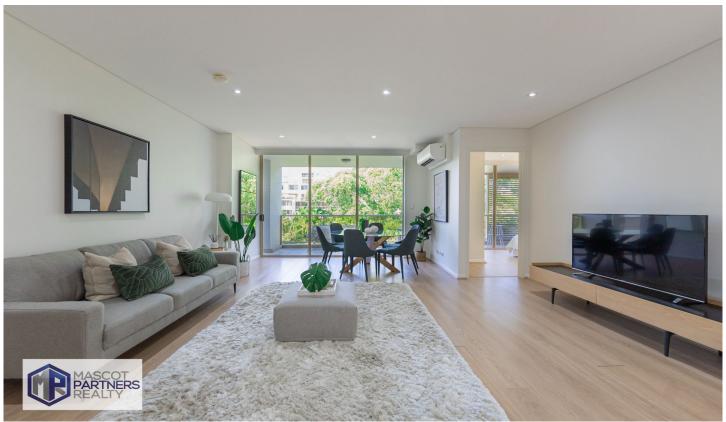

## 70/7 Broome Street WATERLOO NSW

Freshly painted 3-bedroom unit located in a convenient location in waterloo with a serene feeling overlooking park. Set in a prime location, this property offers convenient living with walking distance to major supermarkets (Coles &Aldi), shops, cafes, restaurants and public transport.

## Property Features:

- South Facing
- Freshly painted walls
- Newly installed timber floors in bedrooms
- Split system air conditioning in all bedrooms and living
- Internal laundry with dryer
- 2 secure tandem car spaces
- Fully equipped Gym, indoor swimming pool, spa and sauna

## 3 📭 2 🔓 2 😭

Type: Apartment

View: https://www.mascotpartners.com.au/7705513