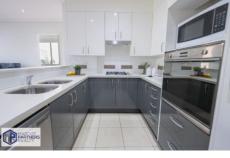

## Property Features:

- South Facing
- Freshly painted walls
- Newly installed timber floors in bedrooms
- Split system air conditioning in all bedrooms and living
- Internal laundry with dryer
- 2 secure tandem car spaces
- Fully equipped Gym, indoor swimming pool, spa and sauna

## 3 📭 2 🔓 2 😭

Type: Apartment

View: https://www.mascotpartners.com.au/7705513

KITCHEN 3.8M X 2.2M

¬ ¬ 2

LINEN

3.6M X 2M

ENTRY

LAUNDRY

3 4 METERS

BALCONY : 24 M2 CARSPACES : 35 M2 TOTAL AREA : 154 M2