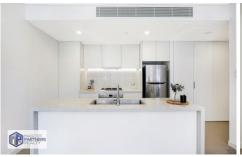

## Property Features:

- Two large bedrooms with built-in robes
- Main with en suite bathroom
- Sleek modern kitchen with stone bench tops and Smeg appliances

For full version visit the website