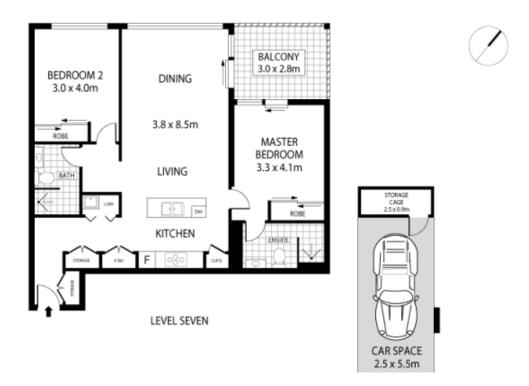

## 707/15 Brodie Spark Drive WOLLI CREEK NSW

The newest built Marq East, overlooking the fantastic view stretching from Sydney Airport to Kogarah Bay water, this 2 bedroom apartment offers luxury, convenience and comfort that tick all the boxes of what you want. With a supermarket, railway station, bus stops, village and gardens at the door, the residents are able to enjoy the luxurious lifestyle by accessing resort style facilities such as pools, gyms, sauna, BBQ & gardens.

## Property Features:

- Two large bedrooms with built-in robes
- Main with en suite bathroom
- Sleek modern kitchen with stone bench tops and Smeg appliances

For full version visit the website

## 2 2 1 2

Type: Apartment

View: https://www.mascotpartners.com.au/7705514

0 1 2 3 4

This floor plan is for marketing purposes and is to be used as a guide only. All efforts have been made to ensure its accuracy although interested parties are urged to rely on their own enquiries.