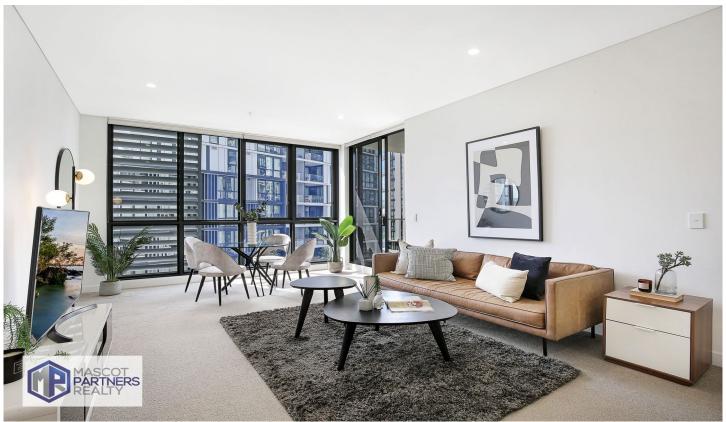

## 707/15 Brodie Spark Drive WOLLI CREEK NSW

The newest built Marq East, overlooking the fantastic view stretching from Sydney Airport to Kogarah Bay water, this 2 bedroom apartment offers luxury, convenience and comfort that tick all the boxes of what you want. With a supermarket, railway station, bus stops, village and gardens at the door, the residents are able to enjoy the luxurious lifestyle by accessing resort style facilities such as pools, gyms, sauna, BBQ & gardens.

## Property Features:

- Two large bedrooms with built-in robes
- Main with en suite bathroom
- Sleek modern kitchen with stone bench tops and Smeg appliances

For full version visit the website