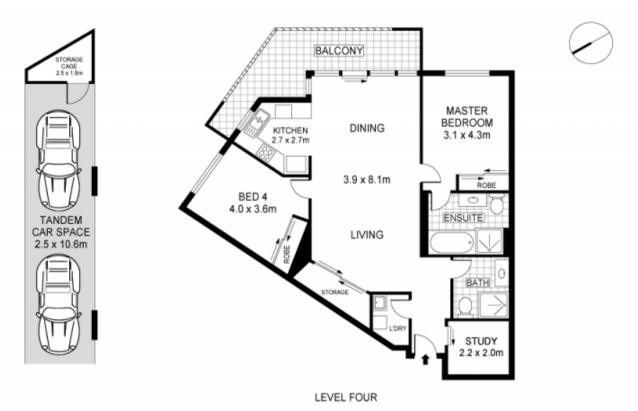

## 404/9-11 Wollongong Road Arncliffe NSW

Offering a spacious open plan living accommodation. This contemporary apartment has been designed to create a great sense of space and natural light. It's on the fourth floor of a secure complex, just a short walk to Arncliffe Train Station, local IGA, restaurants, cafes, Post Office, and schools.

This apartment is ideal for the growing family with its resort-like facilities, including access to an in-ground swimming pool, spa and gym for all residents to enjoy.

- Total 134sqm, 104sqm + 28sqm car space and 2 sqm storage
- Two oversize bedrooms with built in robes, main bedroom with ensuite

2 2 2 2

Type: Apartment Price: \$716,000

View: https://www.mascotpartners.com.au/7705520

Junianto Junianto 02 8357 3377

For full version visit the website

This floor plan is for marketing purposes and is to be used as a guide only. All efforts have been made to ensure its accuracy although interested parties are urged to rely on their own enquiries.