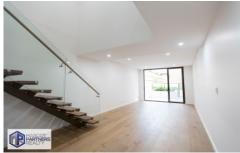

## Featuring:

- Private entrance to the property
- Corner terrace with only 1 side shared wall
- Floorplan emphasizes indoor/outdoor flow and light
- Living opens to the front balcony and features floorboards
- Massive paved rear entertainers courtyard
- Eat-in kitchen with granite bench tops and gas appliances
- Three bedrooms, two opening to elevated balconies
- Built-in wardrobes, air conditioning, en-suite to main
- 3 bathrooms with beautifully finished vanities, mosaic