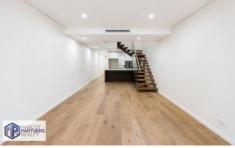

## Featuring:

- Private entrance to the property
- Corner terrace with only 1 side shared wall
- Floorplan emphasizes indoor/outdoor flow and light
- Living opens to the front balcony and features floorboards
- Massive paved rear entertainers courtyard
- Eat-in kitchen with granite bench tops and gas appliances
- Three bedrooms, two opening to elevated balconies
- Built-in wardrobes, air conditioning, en-suite to main
- 3 bathrooms with beautifully finished vanities, mosaic