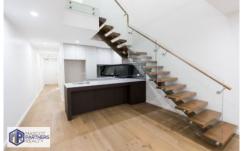

## Featuring:

- Private entrance to the property
- Corner terrace with only 1 side shared wall
- Floorplan emphasizes indoor/outdoor flow and light
- Living opens to the front balcony and features floorboards
- Massive paved rear entertainers courtyard
- Eat-in kitchen with granite bench tops and gas appliances
- Three bedrooms, two opening to elevated balconies
- Built-in wardrobes, air conditioning, en-suite to main
- 3 bathrooms with beautifully finished vanities, mosaic