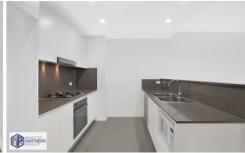

- ? Bright and airy open plan living and dining area with tiled flooring on living
- ? Stylish and modern designed gas kitchen with granite bench top, quality SMEG appliances and dishwasher.
- ? Spacious bedrooms with built-in wardrobes.