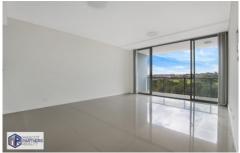

- ? Bright and airy open plan living and dining area with tiled flooring on living
- ? Stylish and modern designed gas kitchen with granite bench top, quality SMEG appliances and dishwasher.
- ? Spacious bedrooms with built-in wardrobes.