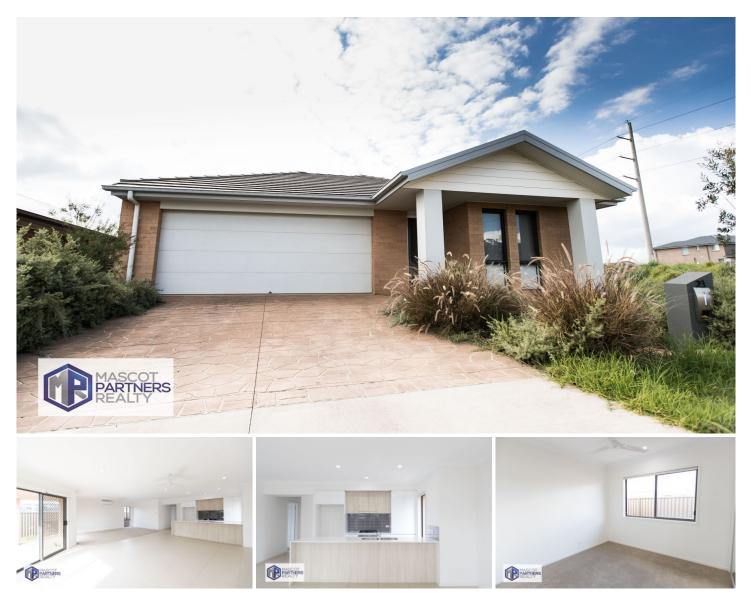

## 23 Monash Avenue Gledswood Hills NSW

Sitting in the Gledswood Hills and Neighbouring the thriving suburb of Gregory Hills, Heartland estate is offering easy access to Sydney M5 motorway and key public transport hubs.

Residents are able to enjoy pristine open space while knowing they're only minutes from the areas range of shopping centres, cultural venues and recreational facilities.

**Property Features:** 

- ? 4 Bedrooms with built in robes and ceiling fans
- ? Master bedroom offers private ensuite and walk in robe
- ? Open plan family and dining area
- ? split system air conditioning

For full version visit the website

4 🛤 2 🏪 2 🚘

Type : House View : https://www.mascotpartners.com.au/7705561

Junianto Junianto 02 8357 3377

lvy lo 02 8357 3377

https://www.mascotpartners.com.au