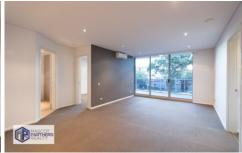

Property features:

- -Spacious living and dining area opening to large balcony.
- -Both bedrooms with large built-in wardrobes.
- -Stylist designer kitchen with gas cooktop and stainless-steel appliances.
- -Tiled entry way, kitchen and laundry.
- -Secure complex and building.
- -Air conditioning.