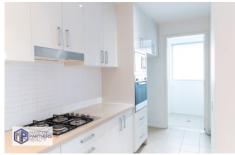

Property features:

- -Spacious living and dining area opening to large balcony.
- -Both bedrooms with large built-in wardrobes.
- -Stylist designer kitchen with gas cooktop and stainless-steel appliances.
- -Tiled entry way, kitchen and laundry.
- -Secure complex and building.
- -Air conditioning.