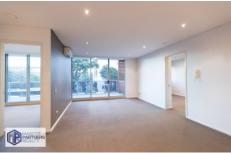

Property features:

- -Spacious living and dining area opening to large balcony.
- -Both bedrooms with large built-in wardrobes.
- -Stylist designer kitchen with gas cooktop and stainless-steel appliances.
- -Tiled entry way, kitchen and laundry.
- -Secure complex and building.
- -Air conditioning.