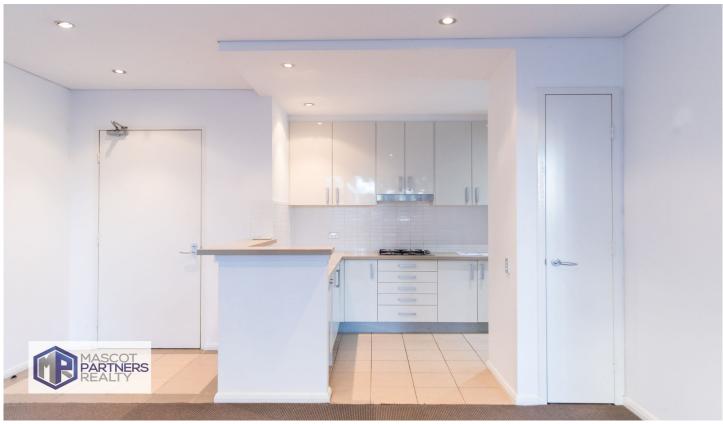

Property features:

- -Spacious living and dining area opening to large balcony.
- -Both bedrooms with large built-in wardrobes.
- -Stylist designer kitchen with gas cooktop and stainless-steel appliances.
- -Tiled entry way, kitchen and laundry.
- -Secure complex and building.
- -Air conditioning.