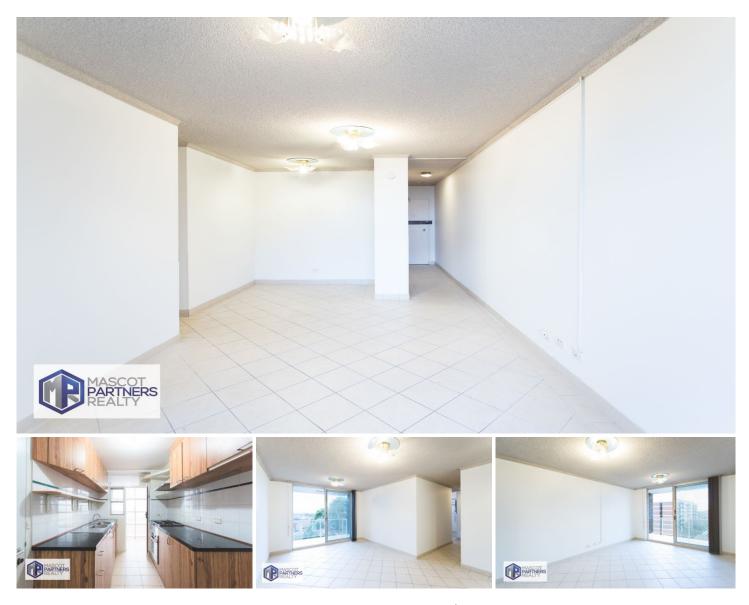

## 38/28 Evans Avenue Eastlakes NSW

Very well maintained two bedroom apartment in secure building at Eastlakes.

Only moments to local eatery, supermarket, Local park, Shops and Buses. Property features: High floor level. Great View Lift access in the building Open plan living and dining area. Freshly renovated throughout. Spacious bedrooms with built-in-robes. Modern kitchen with stainless steel appliances. Internal laundry. Floorboards and Tiles flooring