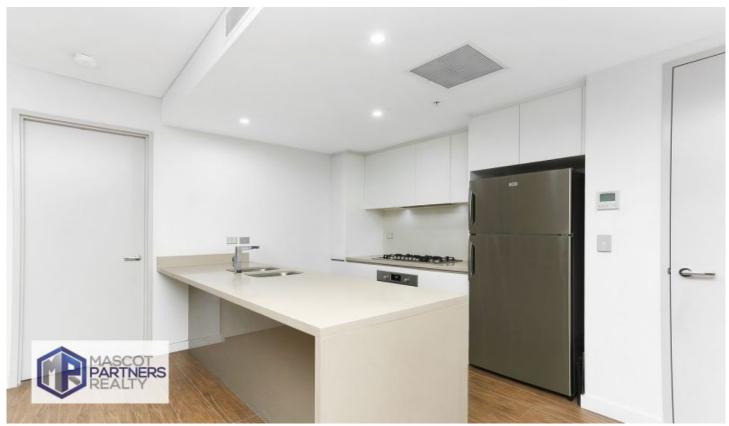

Property features:

- -3 generous bedrooms, main + 2nd with built-in robes
- -Master bedroom with an ensuite bathroom
- -Open plan layout with free-flowing living areas
- -Luxurious bathroom with frameless glass shower, wall-mounted basin + toilet and high quality finishes
- -Sleek designer kitchen with Caesarstone benchtops and polyurethane cabinetry
- -European Miele stainless steel appliances including oven,