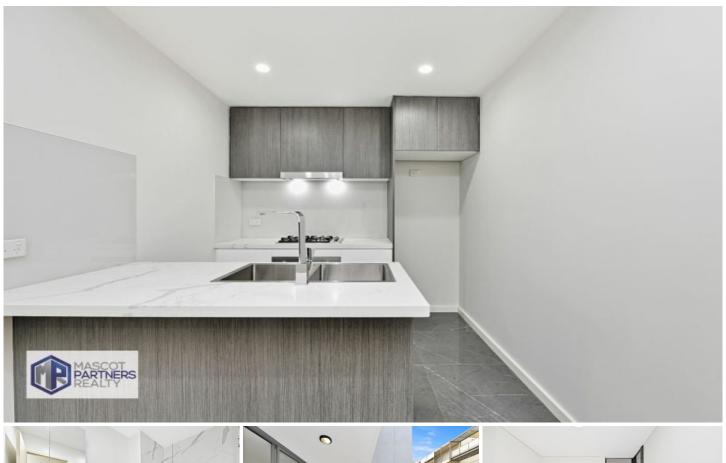

## Property features:

- Generous open plan living/dining area
- Air-conditioning in living
- Gourmet kitchen with stainless steel appliances and dishwasher
- Sunny spacious bedroom with built-in robes
- Internal laundry with dryer and storage