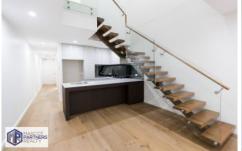

## Featuring:

- Private entrance to the property
- Corner terrace with only 1 side shared wall
- Floorplan emphasizes indoor/outdoor flow and light
- Living opens to the front balcony and features floorboards
- Massive paved rear entertainers courtyard
- Eat-in kitchen with granite bench tops and gas appliances
- Three bedrooms, two opening to elevated balconies
- Built-in wardrobes, air conditioning, en-suite to main
- 3 bathrooms with beautifully finished vanities, mosaic