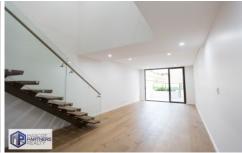

## Featuring:

- Private entrance to the property
- Corner terrace with only 1 side shared wall
- Floorplan emphasizes indoor/outdoor flow and light
- Living opens to the front balcony and features floorboards
- Massive paved rear entertainers courtyard
- Eat-in kitchen with granite bench tops and gas appliances
- Three bedrooms, two opening to elevated balconies
- Built-in wardrobes, air conditioning, en-suite to main
- 3 bathrooms with beautifully finished vanities, mosaic