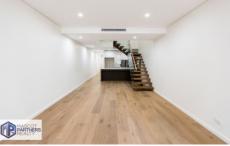

## Featuring:

- Private entrance to the property
- Corner terrace with only 1 side shared wall
- Floorplan emphasizes indoor/outdoor flow and light
- Living opens to the front balcony and features floorboards
- Massive paved rear entertainers courtyard
- Eat-in kitchen with granite bench tops and gas appliances
- Three bedrooms, two opening to elevated balconies
- Built-in wardrobes, air conditioning, en-suite to main
- 3 bathrooms with beautifully finished vanities, mosaic