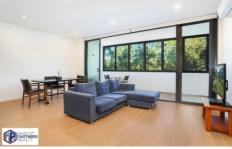

Property features:

- -Generous size of bedrooms, both with B.I.R
- -Extra study space
- -Gas kitchen with stainless appliances
- -Spacious open plan living and dining area
- -Modern bathrooms
- -Air conditioning, internal laundry