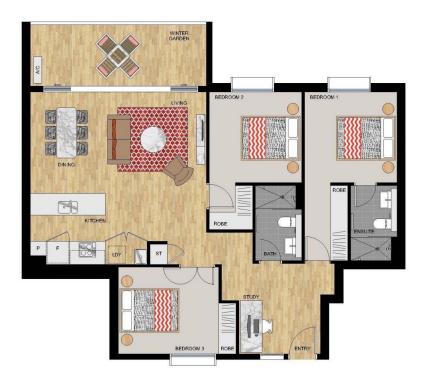

Property features:

- -Generous size of bedrooms, both with B.I.R
- -Extra study space
- -Gas kitchen with stainless appliances
- -Spacious open plan living and dining area
- -Modern bathrooms
- -Air conditioning, internal laundry

## APARTMENT 223 LOT 138

3 BEDROOM

| Internal (including Winter Garden) | 112 sqm |
|------------------------------------|---------|
| Total                              | 112 sqm |

SEAMIST - LEVEL 2

Duclaimer: This floor plan has been prepared for marketing purposes only, All descriptions, dimensions, depictions and other details in this floor plan may not be to cake and may vary from the property as built. Vour attention is desture to the special conditions of the contract for sake of land. No third party has my authority to make or give any representation or warranty in relation to the property unless the representation or warranty is confirmed by the vendors and included in the contract for the def Intel.