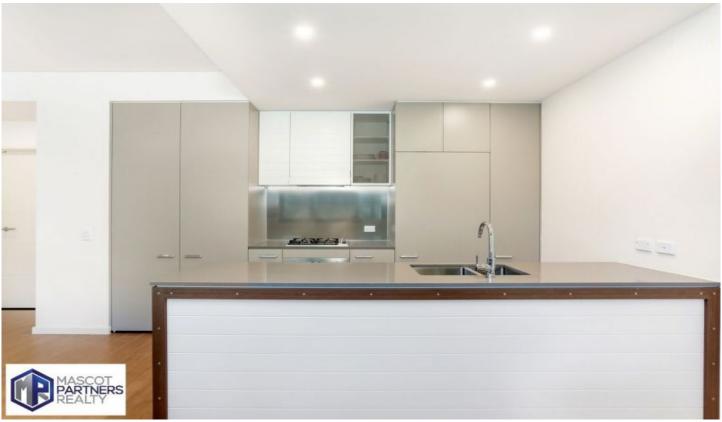

Property features:

- -Generous size of bedrooms, both with B.I.R
- -Extra study space
- -Gas kitchen with stainless appliances
- -Spacious open plan living and dining area
- -Modern bathrooms
- -Air conditioning, internal laundry