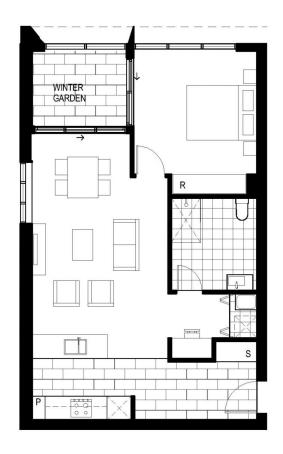

## 311/17 Chisholm Street Wolli Creek NSW

This luxury one bedroom apartment is located within the heart of Wolli Creek offering ultimate in comfort and luxury experience.

Conveniently located just a short walk to Wolli Creek Train station, major supermarkets such as Woolworths and Aldi, eateries and cafes. With easy access to CBD (only 15mins train ride) and Domestic/International Airports.

This one bedroom apartment offers:

- -A/C in Living Room and Bedroom
- -Spacious Living Room & Sunny Room
- -Built in wardrobes
- -Internal Laundry with wash tub and dryer
- -One undercover car space + Storage