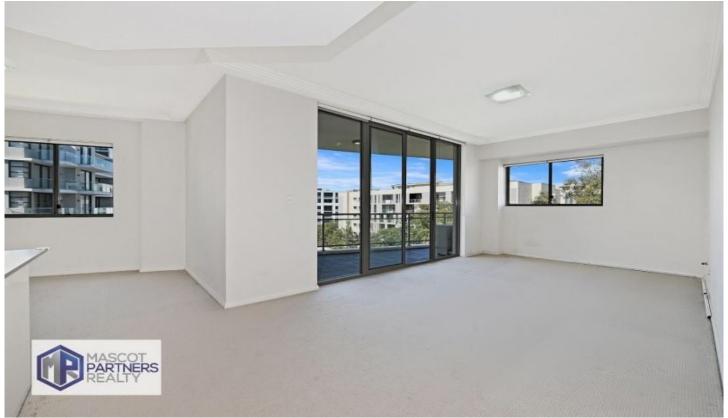

## 264/3-9 Church Avenue Mascot NSW

This sensational contemporary extra-large two bedroom apartment located in the sought after "Rina" Complex just moments to Mascot Station. This property is located on breezy level 6 in a well-established building complex that features full security and perfectly maintained lawns and common areas.

## Features:

- -Two large bedrooms with built in
- -Expansive lounge and dining area
- -Extra-large balcony with open unobstructed views
- -Modern kitchen with SMEG appliances
- -Sparkling full main bathroom
- -Internal laundry with dryer and study nook
- -Reverse cycle ducted air conditioning
- -Video intercom
- -Security car space with separate storage cage