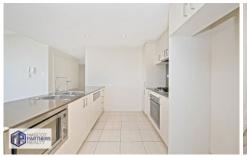

## Features:

- -Two large bedrooms with built in
- -Expansive lounge and dining area
- -Extra-large balcony with open unobstructed views
- -Modern kitchen with SMEG appliances
- -Sparkling full main bathroom
- -Internal laundry with dryer and study nook
- -Reverse cycle ducted air conditioning
- -Video intercom
- -Security car space with separate storage cage