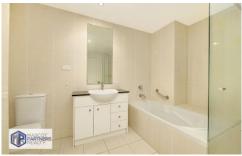

## Features:

- -Two large bedrooms with built in
- -Expansive lounge and dining area
- -Extra-large balcony with open unobstructed views
- -Modern kitchen with SMEG appliances
- -Sparkling full main bathroom
- -Internal laundry with dryer and study nook
- -Reverse cycle ducted air conditioning
- -Video intercom
- -Security car space with separate storage cage