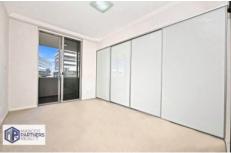

## Features:

- -Two large bedrooms with built in
- -Expansive lounge and dining area
- -Extra-large balcony with open unobstructed views
- -Modern kitchen with SMEG appliances
- -Sparkling full main bathroom
- -Internal laundry with dryer and study nook
- -Reverse cycle ducted air conditioning
- -Video intercom
- -Security car space with separate storage cage