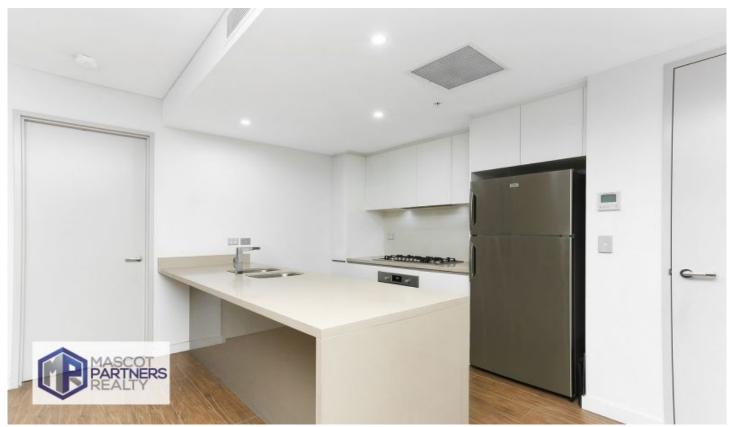

- -3 generous bedrooms, main + 2nd with built-in robes
- -Master bedroom with an ensuite bathroom
- -Open plan layout with free-flowing living areas
- -Luxurious bathroom with frameless glass shower, wall-mounted basin + toilet and high quality finishes
- -Sleek designer kitchen with Caesarstone benchtops and polyurethane cabinetry
- -European Miele stainless steel appliances including oven,