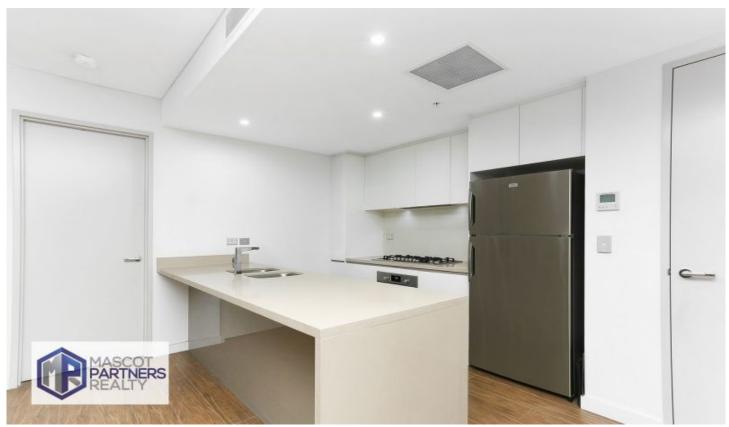

- -3 generous bedrooms, main + 2nd with built-in robes
- -Master bedroom with an ensuite bathroom
- -Open plan layout with free-flowing living areas
- -Luxurious bathroom with frameless glass shower, wall-mounted basin + toilet and high quality finishes
- -Sleek designer kitchen with Caesarstone benchtops and polyurethane cabinetry
- -European Miele stainless steel appliances including oven,