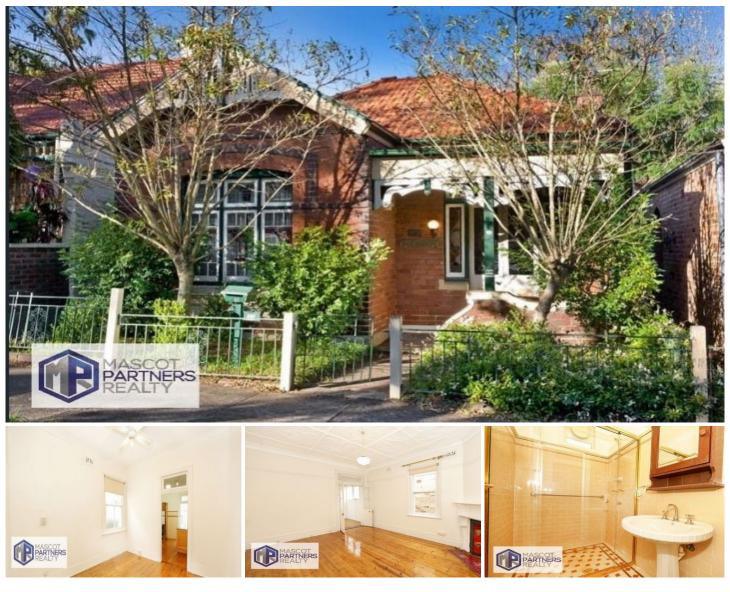

## 31/31 Audley Street Petersham NSW

This four bedroom Federation home with neutral tones and polished timber flooring throughout. Centrally situated yet positioned in the secluded end of the street. Walk within 3-5 minutes and you find yourself in the middle of the eateries of Little Portugal and Petersham train station. Just 15mins drive from the city CBD, it is close to Leichhardt's popular Norton Street Italian cafe strip, and in close distance to local schools, swimming pool and parklands.

-Full brick double fronted home boasting 4 great size bedrooms plus a study nook area.

-separate sunroom conversion as a spacious dining overlooking the leafy and private garden backyard.

-Clean kitchen with gas appliances and additional storage in the dining area.

-Timber flooring

Available : 02 March 2020

APPLY ONLINE by entering this link into your browser: