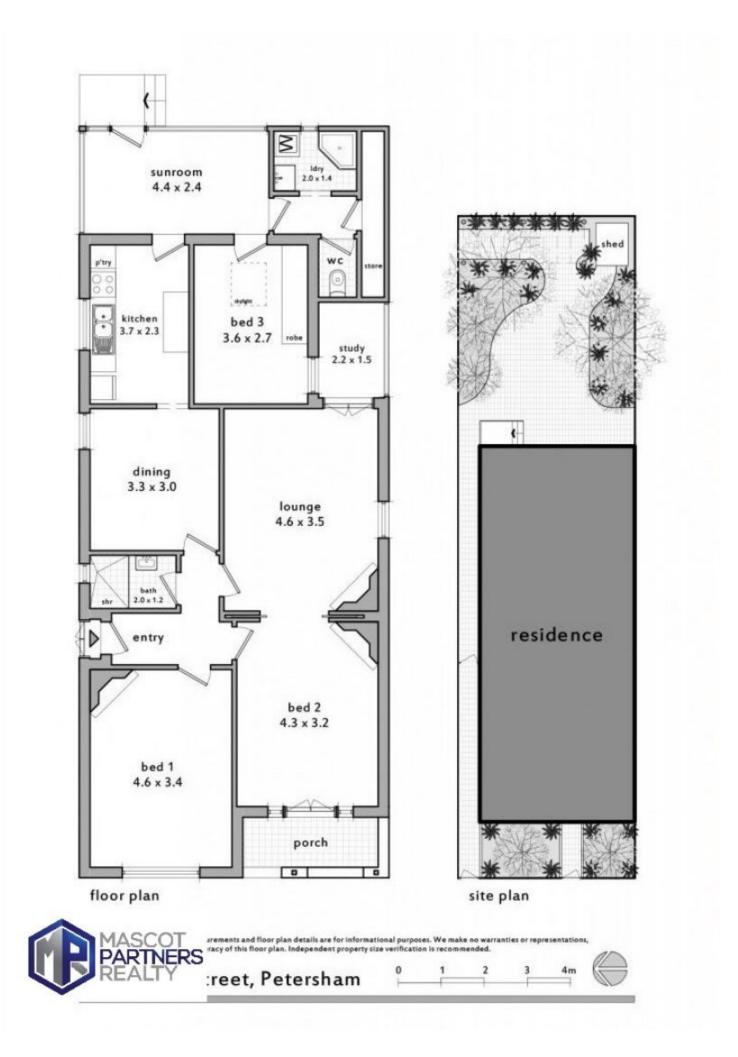

-Full brick double fronted home boasting 4 great size bedrooms plus a study nook area.

-separate sunroom conversion as a spacious dining overlooking the leafy and private garden backyard.

-Clean kitchen with gas appliances and additional storage in the dining area.

-Timber flooring

Available : 02 March 2020

APPLY ONLINE by entering this link into your browser: