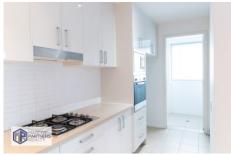

Property features:

- -Spacious living and dining area opening to large balcony.
- -Both bedrooms with large built-in wardrobes.
- -Stylist designer kitchen with gas cooktop and stainless-steel appliances.
- -Tiled entry way, kitchen and laundry.
- -Secure complex and building.
- -Air conditioning.