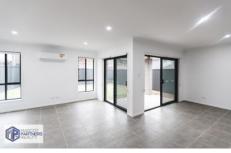

## Property Features:

- 3 bedrooms all with built in wardrobes
- Large kitchen with benchtops
- Double garage
- Lovely outdoor Alfresco area for entertainment
- Split AC in living room and bedroom
- Ceramic Tiles to main floor areas and carpeted bedrooms
- Under 10 minutes drive to Leppington and Edmondson Park Train Station