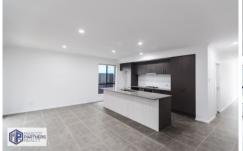

## Property Features:

- 3 bedrooms all with built in wardrobes
- Large kitchen with benchtops
- Double garage
- Lovely outdoor Alfresco area for entertainment
- Split AC in living room and bedroom
- Ceramic Tiles to main floor areas and carpeted bedrooms
- Under 10 minutes drive to Leppington and Edmondson Park Train Station