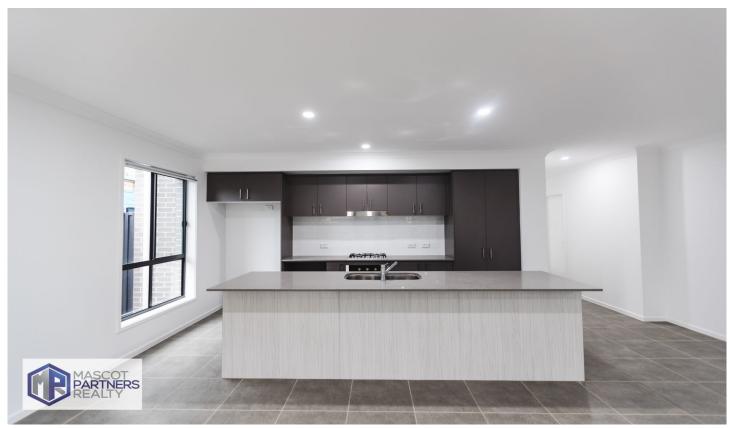

## Property Features:

- 3 bedrooms all with built in wardrobes
- Large kitchen with benchtops
- Double garage
- Lovely outdoor Alfresco area for entertainment
- Split AC in living room and bedroom
- Ceramic Tiles to main floor areas and carpeted bedrooms
- Under 10 minutes drive to Leppington and Edmondson Park Train Station