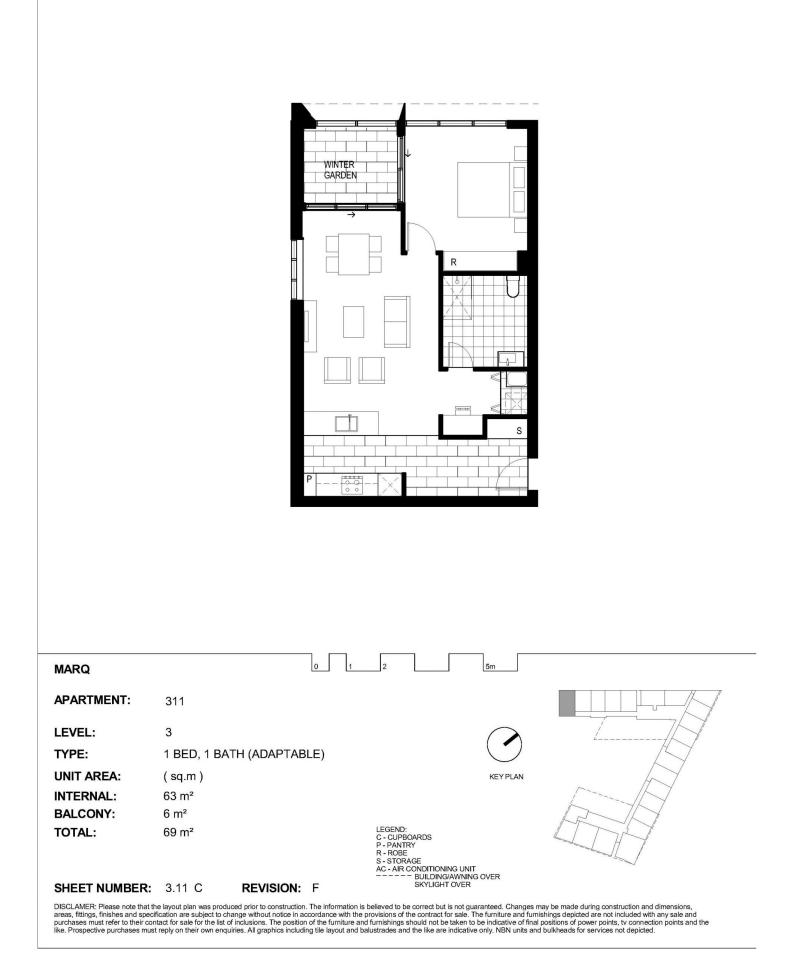

This one bedroom apartment offers: -A/C in Living Room and Bedroom -Spacious Living Room & Sunny Room

-Built in wardrobes

-Internal Laundry with wash tub and dryer

-One undercover car space + Storage

For full version visit the website