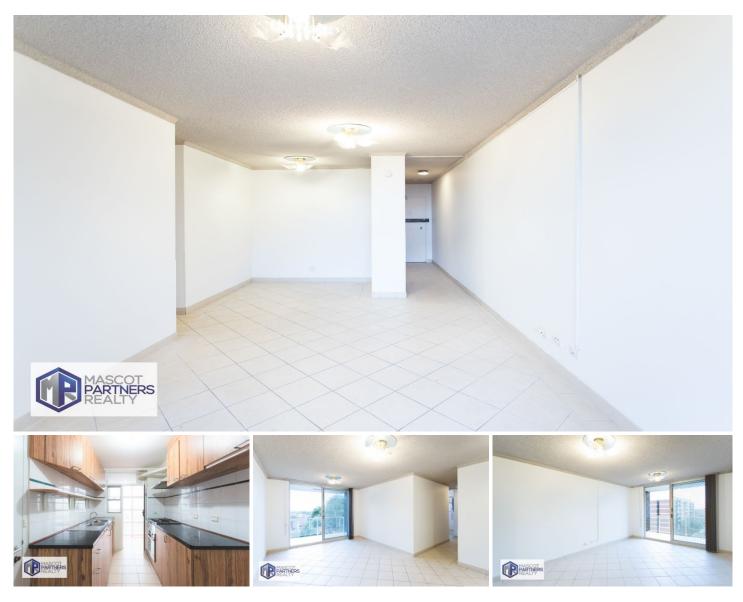

## 38/28 Evans Avenue Eastlakes NSW

Very well maintained two bedroom apartment in secure building at Eastlakes.

Only moments to local eatery, supermarket, Local park, Shops and Buses.

- Property features:
- High floor level.
- Great View
- Lift access in the building
- Open plan living and dining area
- Freshly renovated throughout
- Spacious bedrooms with built-in-robes.
- Modern kitchen with stainless steel appliances
- Internal laundry.
- Floorboards and Tiles flooring