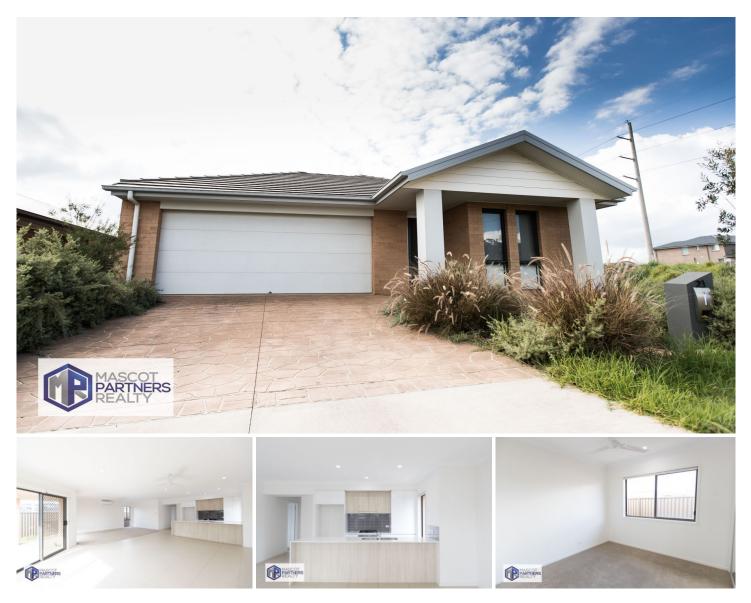

## 23 Monash Avenue Gledswood Hills NSW

Sitting in the Gledswood Hills and Neighbouring the thriving suburb of Gregory Hills, Heartland estate is offering easy access to Sydney M5 motorway and key public transport hubs.

Residents are able to enjoy pristine open space while knowing they're only minutes from the areas range of shopping centres, cultural venues and recreational facilities.

Property Features:

- ? 4 Bedrooms with built in robes and ceiling fans
- ? Master bedroom offers private ensuite and walk in robe
- ? Open plan family and dining area
- ? split system air conditioning

For full version visit the website

4 🛤 2 🚔 2 🗬

Type : House

View : https://www.mascotpartners.com.au/7705630

Junianto Junianto 02 8357 3377

https://www.mascotpartners.com.au