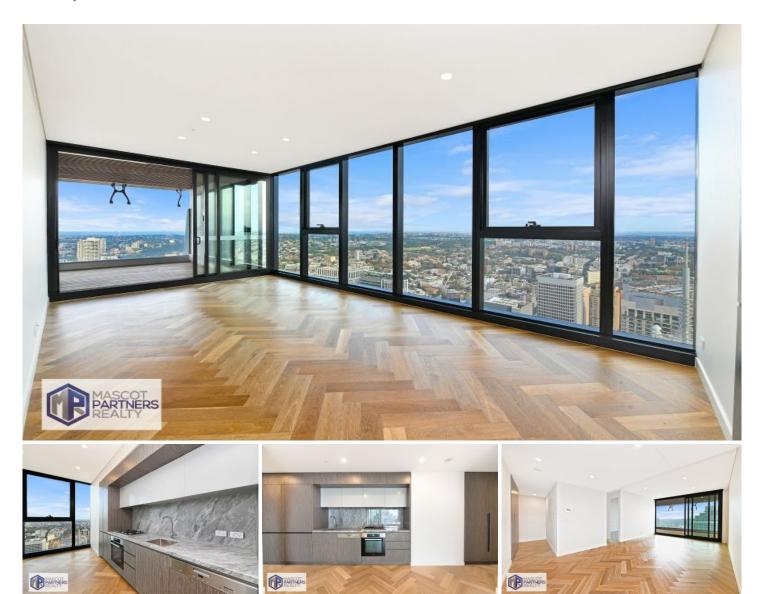

## 6703/115 Bathurst Street Sydney NSW

2 bedroom luxury apartment in one of Sydney's tallest residential towers Greenland Centre. It offers new heights of luxury and convenience in residential living with spectacular views of Sydney CBD, Sydney Harbour, and Hyde Park.

Features Include:

- Good size bedrooms with built-in and open views, main with ensuite and a second balcony

- Stylish bathrooms with internal laundry facilities

- Gourmet kitchen with stone finished bench and quality appliances

- Living spaces flow to spacious indoor-outdoor 'Sydney Balconies' with uninterrupted panoramic views

- High-security access with a concierge desk in the lobby