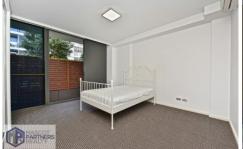

## Features:

Easy access to building facility through courtyard. Modern kitchen and living area with window surrounding AC on living room, master and 2nd bedroom. Stone benchtop, dishwasher, microwave, gas cooking Two double sized bedrooms with built-in wardrobes Two modern bathrooms
Stainless steel cooking appliances Internal laundry