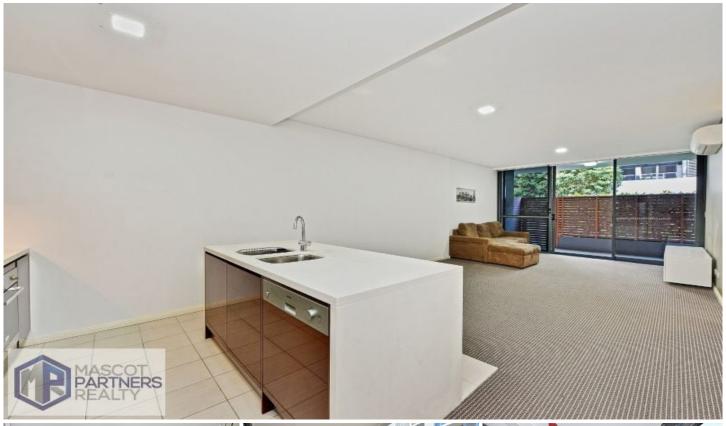

## Features:

Easy access to building facility through courtyard. Modern kitchen and living area with window surrounding AC on living room, master and 2nd bedroom. Stone benchtop, dishwasher, microwave, gas cooking Two double sized bedrooms with built-in wardrobes Two modern bathrooms
Stainless steel cooking appliances Internal laundry