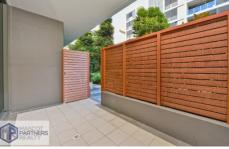

## Features:

Easy access to building facility through courtyard. Modern kitchen and living area with window surrounding AC on living room, master and 2nd bedroom. Stone benchtop, dishwasher, microwave, gas cooking Two double sized bedrooms with built-in wardrobes Two modern bathrooms
Stainless steel cooking appliances Internal laundry