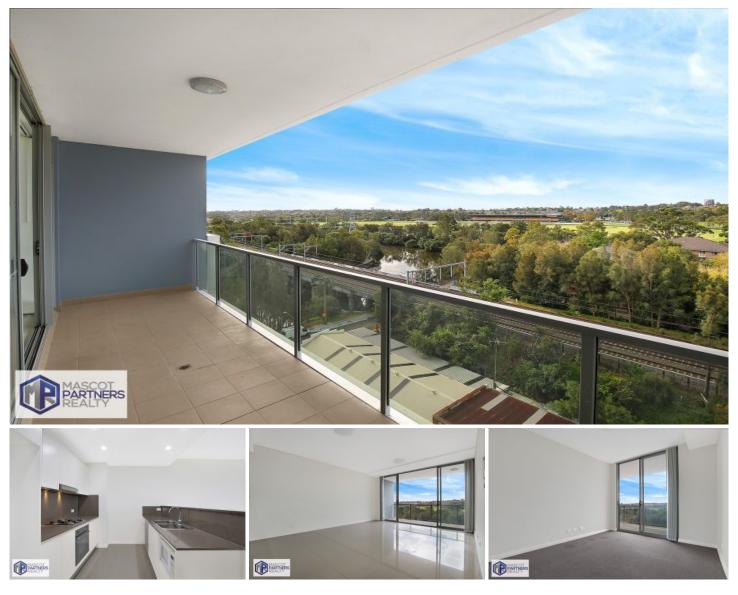

## 803/11-15 Charles Street CANTERBURY NSW

This one bedroom apartment is positioned in the vibrant heart of Canterbury, this sleek stylish near new apartment Situated on the 8nd floor offers an abundance of natural light.

Bright and airy open plan living and dining area with tiled flooring on living

Stylish and modern designed gas kitchen with granite bench top, quality SMEG appliances and dishwasher. Spacious bedrooms with built-in wardrobes.