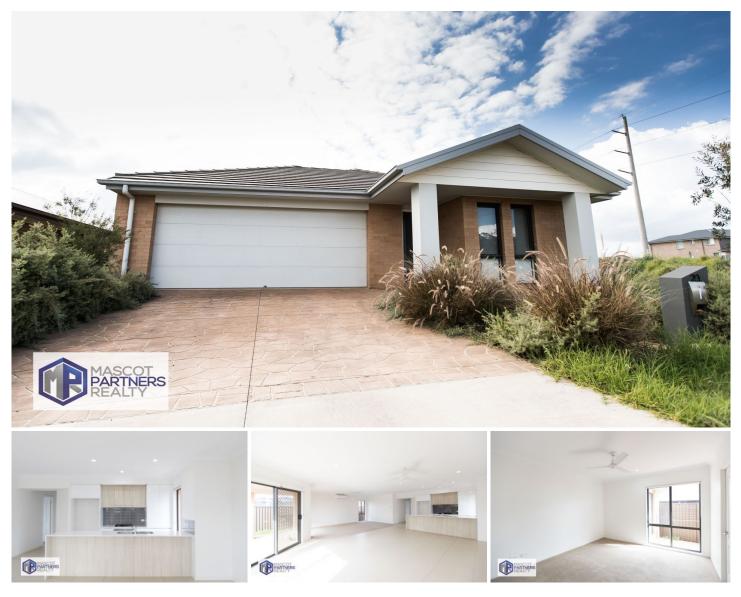

## 23 Monash Avenue GLEDSWOOD HILLS NSW

Sitting in the Gledswood Hills and Neighbouring the thriving suburb of Gregory Hills, Heartland estate is offering easy access to Sydney M5 motorway and key public transport hubs.

Residents are able to enjoy pristine open space while knowing theyre only minutes from the areas range of shopping centres, cultural venues and recreational facilities.

Property Features:

4 Bedrooms with built in robes and ceiling fans Master bedroom offers private ensuite and walk in robe Open plan family and dining area split system air conditioning