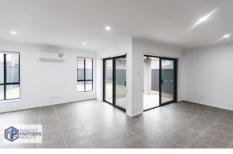

## Property Features:

Leppington train station.

- 3 bedrooms all with built in wardrobes
- large kitchen with benchtops
- Double garage
- Lovely outdoor Alfresco area for entertainment
- Split AC in living room and bedroom
- Ceramic Tiles to main floor areas and carpeted bedrooms
- Under 10 minutes drive to Leppington and Edmondson Park Train Station