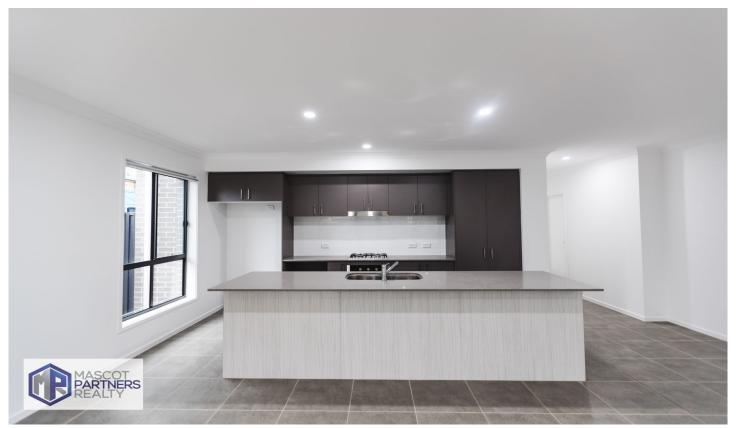

## 22 Waterlily Street DENHAM COURT NSW

Located in Denham Court's brand new development area, this brand new family home will be a perfect choice for your family. Just short driving to local schools, easy access to M5 and M7 only 4.5km from

## Property Features:

Leppington train station.

- 3 bedrooms all with built in wardrobes
- large kitchen with benchtops
- Double garage
- Lovely outdoor Alfresco area for entertainment
- Split AC in living room and bedroom
- Ceramic Tiles to main floor areas and carpeted bedrooms
- Under 10 minutes drive to Leppington and Edmondson Park Train Station