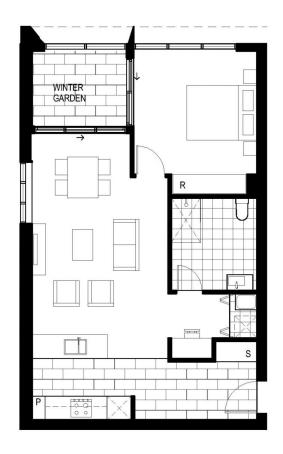

## 311/17 Chisholm Street WOLLI CREEK NSW

This luxury one bedroom apartment is located within the heart of Wolli Creek offering ultimate in comfort and luxury experience.

Conveniently located just a short walk to Wolli Creek Train station, major supermarkets such as Woolworths and Aldi, eateries and cafes. With easy access to CBD (only 15mins train ride) and Domestic/International Airports.

This one bedroom apartment offers:

- -A/C in Living Room and Bedroom
- -Spacious Living Room & Sunny Room
- -Built in wardrobes
- -Internal Laundry with wash tub and dryer
- -One undercover car space + Storage