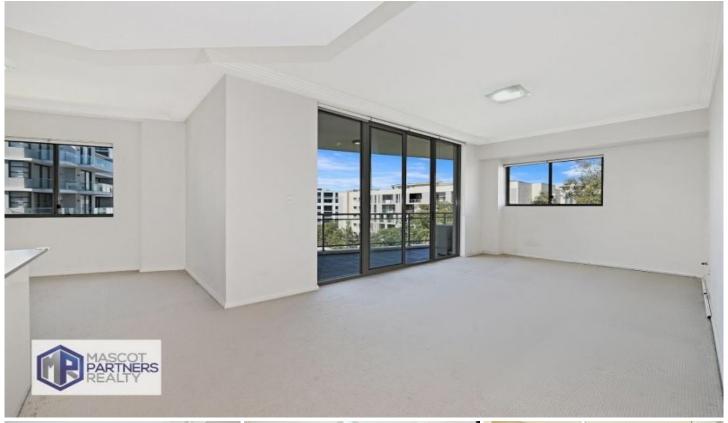

## 264/3-9 Church Avenue MASCOT NSW

This sensational contemporary extra-large two bedroom apartment located in the sought after "Rina" Complex just moments to Mascot Station. This property is located on breezy level 6 in a well-established building complex that features full security and perfectly maintained lawns and common areas.

## Features:

- \* Two large bedrooms with built in,
- \* Expansive lounge and dining area
- \* Extra-large balcony with open unobstructed views
- \* Modern kitchen with SMEG appliances
- \* Sparkling full main bathroom
- \* Internal laundry with dryer and study nook
- \* Reverse cycle ducted air conditioning
- \* Video intercom
- \* Security car space with separate storage cage