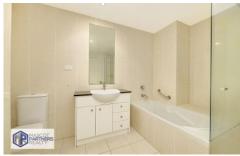

## Features:

- \* Two large bedrooms with built in,
- \* Expansive lounge and dining area
- \* Extra-large balcony with open unobstructed views
- \* Modern kitchen with SMEG appliances
- \* Sparkling full main bathroom
- \* Internal laundry with dryer and study nook
- \* Reverse cycle ducted air conditioning
- \* Video intercom
- \* Security car space with separate storage cage