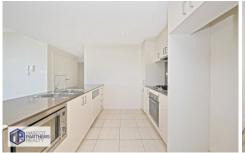

## Features:

- \* Two large bedrooms with built in,
- \* Expansive lounge and dining area
- \* Extra-large balcony with open unobstructed views
- \* Modern kitchen with SMEG appliances
- \* Sparkling full main bathroom
- \* Internal laundry with dryer and study nook
- \* Reverse cycle ducted air conditioning
- \* Video intercom
- \* Security car space with separate storage cage