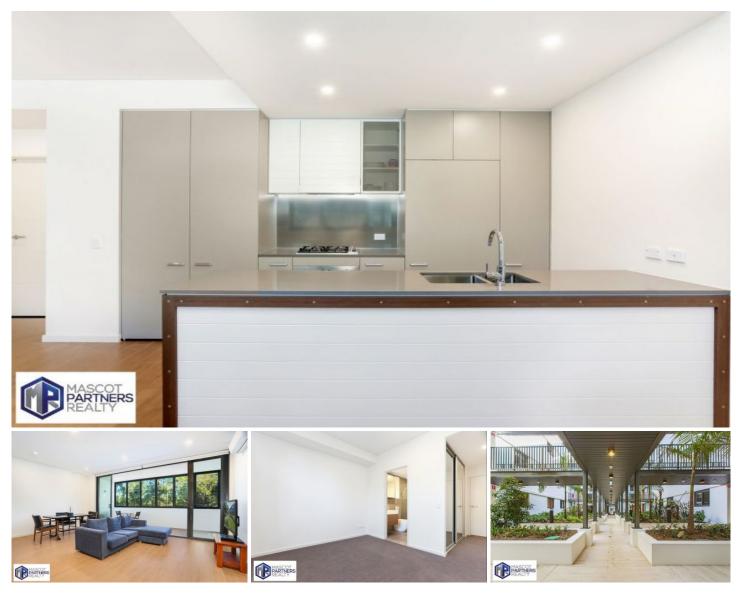

## 223/68 River Road ERMINGTON NSW

This near new 3 bedroom luxury apartment is located at the tranquil and peaceful waterfront

communities of the shores of Sydney Harbour. Timeless and modern in design it was proudly collaborated by 2 award winning developers Pace & Sekisui House with the well-thought out floor plan. quality fit-outs and modern designs. Walking distance to shops, cafes, new parklands, buses and public transport and nearby ferry wharf.

Property features:

-Generous size of bedrooms, both with B.I.R

-Extra study space

-Gas kitchen with stainless appliances

-Spacious open plan living and dining area

-Modern bathrooms

-Air conditioning, internal laundry

Secure carpark

-Winter garden

3 🛤 2 🏪 2 🛱

View : https://www.mascotpartners.com.au/7705672