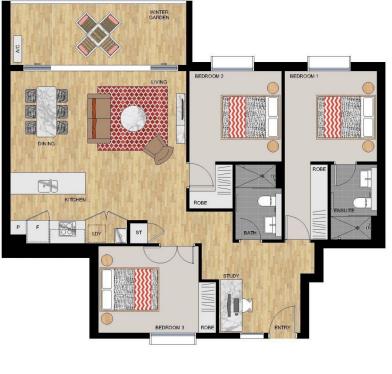

## APARTMENT 223 LOT 138

3 BEDROOM

| Internal (including Winter Garden) | 112 sqm |
|------------------------------------|---------|
| Total                              | 112 sqm |

SEAMIST - LEVEL 2

N

4

2

Dickiner: This floor plan has been prepared for marketing purposes only. All descriptions, dimensions, depictions and other details in this floor plan may not be to acide and may vary from the property so built. Your attention is durant to the special conditions of the contract for sale of land. No third party has any admostry to make or given any representation or varranty in relation to the property unless the representation or varranty is confirmed by the vendors and included in the contract for sale of land.