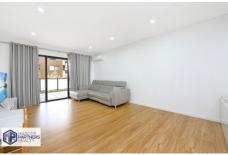

## Property Features include:

- Extra-large living space, dining and study space
- Extra-large size master bedroom with built in wardrobe and ensuite
- Good size second bedroom with built in wardrobe
- Large undercover balcony with plenty of sun light
- Split system air conditioning in living and both bedrooms
- Good size modern bathroom with bidet spray installed
- Modern Kitchen with stainless steel appliances