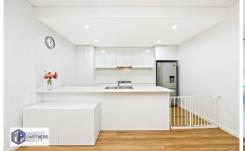

## Property Features include:

- Extra-large living space, dining and study space
- Extra-large size master bedroom with built in wardrobe and ensuite
- Good size second bedroom with built in wardrobe
- Large undercover balcony with plenty of sun light
- Split system air conditioning in living and both bedrooms
- Good size modern bathroom with bidet spray installed
- Modern Kitchen with stainless steel appliances