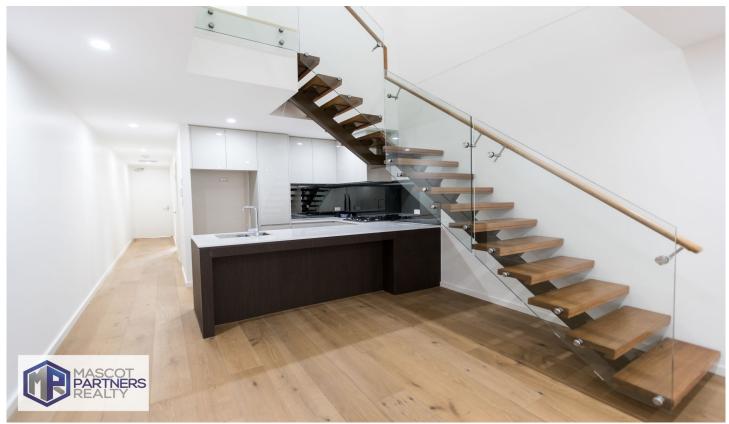

## Featuring:

- Private entrance to the property
- Corner terrace with only 1 side shared wall
- Floorplan emphasizes indoor/outdoor flow and light
- Living opens to the front balcony and features floorboards
- Massive paved rear entertainers courtyard
- Eat-in kitchen with granite bench tops and gas appliances
- Three bedrooms, two opening to elevated balconies
- Built-in wardrobes, air conditioning, en-suite to main
- 3 bathrooms with beautifully finished vanities, mosaic