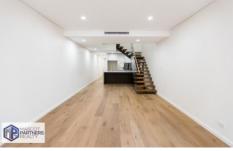

## Featuring:

- Private entrance to the property
- Corner terrace with only 1 side shared wall
- Floorplan emphasizes indoor/outdoor flow and light
- Living opens to the front balcony and features floorboards
- Massive paved rear entertainers courtyard
- Eat-in kitchen with granite bench tops and gas appliances
- Three bedrooms, two opening to elevated balconies
- Built-in wardrobes, air conditioning, en-suite to main
- 3 bathrooms with beautifully finished vanities, mosaic