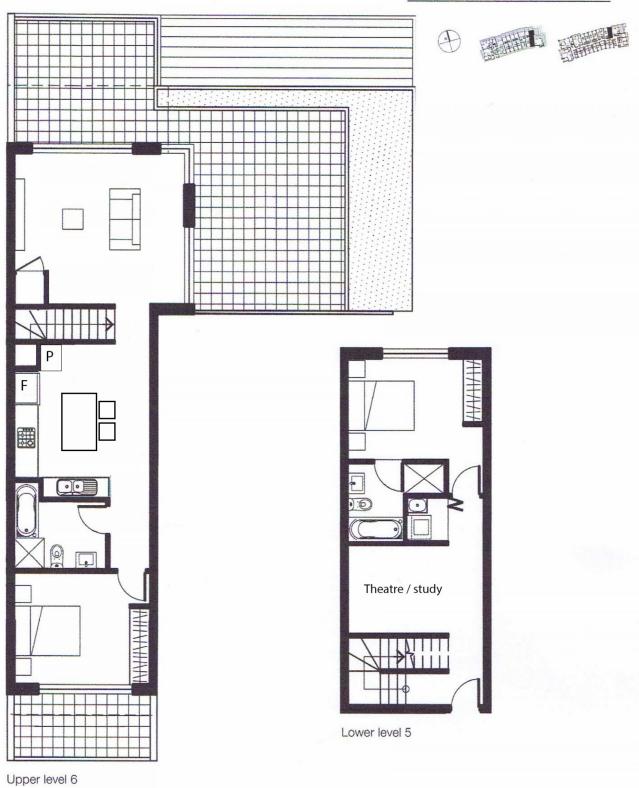

## LEVEL 5, 6 APARTMENT 2 BEDROOM + 2 BATHROOM + 2 CARSPACES

| Internal Area | 105m <sup>2</sup> |
|---------------|-------------------|
| Balcony Area  | 52m <sup>2</sup>  |