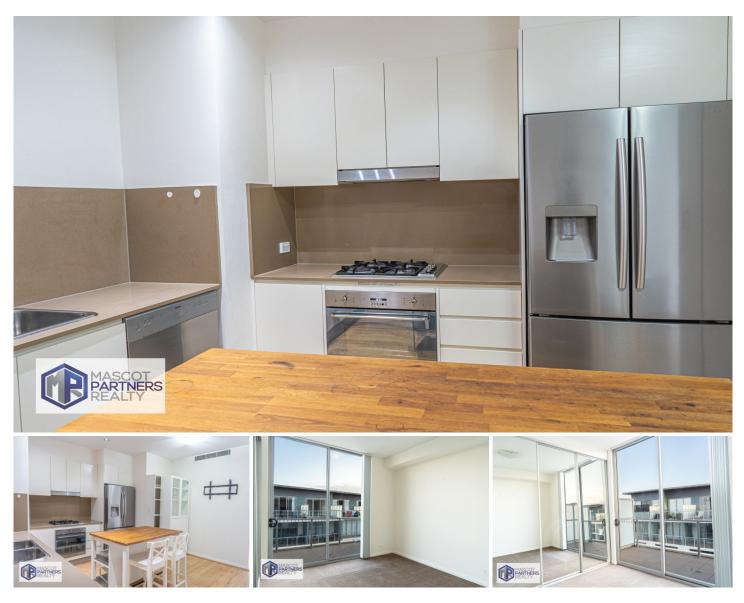

## 1515/43 Wilson Street BOTANY NSW

This two bedroom + Study apartment offer: -Large Living room that leads to large private balcony ideal for entertaining and other recreational use -Internal Laundry with wash tub and dryer -Two undercover security car space + Storage

Located in a quiet street in Botany, this top-level apartment is conveniently located :

-Minutes to public transport

-Short driving distance to Sydneys eastern suburb and beaches

-Nearby cafes/restaurants, bakeries/patisseries, medical centres and supermarkets

-Close to major shopping centre including Westfield Eastgardens, Mascot Central and others

For full version visit the website

https://www.mascotpartners.com.au