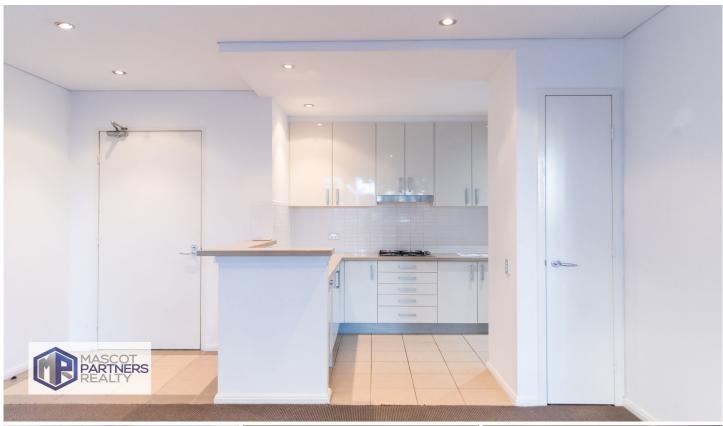

## Property features:

- -Spacious living and dining area opening to large balcony.
- -Both bedrooms with large built-in wardrobes.
- -Stylist designer kitchen with gas cooktop and stainless-steel appliances.
- -Tiled entry way, kitchen and laundry.