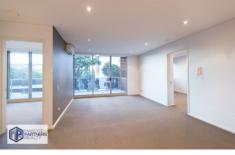

## Property features:

- -Spacious living and dining area opening to large balcony.
- -Both bedrooms with large built-in wardrobes.
- -Stylist designer kitchen with gas cooktop and stainless-steel appliances.
- -Tiled entry way, kitchen and laundry.