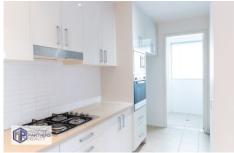

## Property features:

- -Spacious living and dining area opening to large balcony.
- -Both bedrooms with large built-in wardrobes.
- -Stylist designer kitchen with gas cooktop and stainless-steel appliances.
- -Tiled entry way, kitchen and laundry.