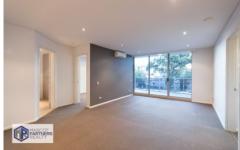

## Property features:

- -Spacious living and dining area opening to large balcony.
- -Both bedrooms with large built-in wardrobes.
- -Stylist designer kitchen with gas cooktop and stainless-steel appliances.
- -Tiled entry way, kitchen and laundry.